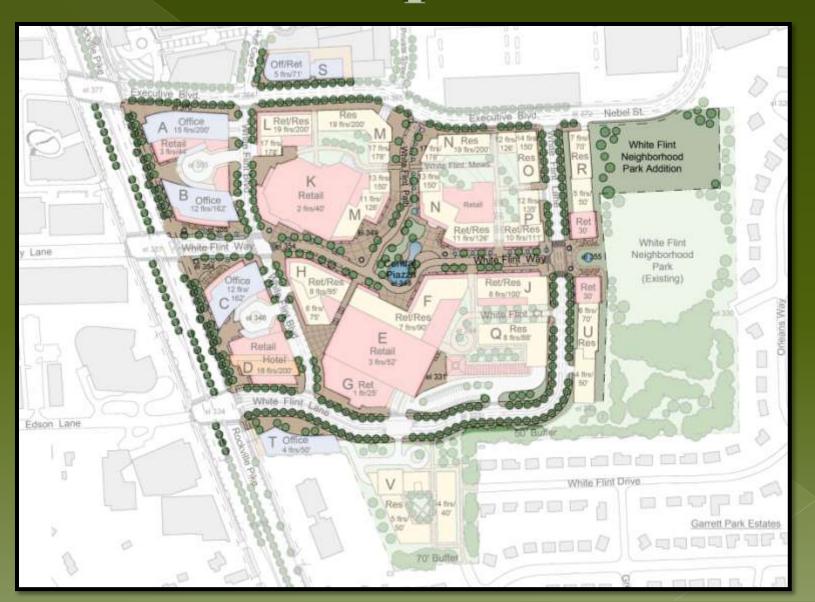

in and around the civic core, the open space system, and the walkable street grid unite to energize White Flint. From this energy, White Flint will become a vibrant and sustainable urban center that can adapt and respond to existing and future challenges."



### White Flint Sector



White Flint
Sector
Plan Area:
430 Acres

White Flint Mall 45.3 Acres

### Transit Accessibility



Station



#### White Flint Sector Road Network



Existing Road Network



New Road Network

Source: Glatting Jackson, etal

## Sketch Plan



## Existing White Flint Mall





### Context Plan



### Sketch Plan





## Sketch Plan







### 3-D View





### Allowable Building Heights





## Site Cross Section





## Site Cross Section





## Open Space





## Public Use Space





## Public Use Space







































Americana at Brand Glendale, California











#### Plaza at the White Flint Neighborhood Park





#### Plaza at the White Flint Neighborhood Park





#### Plaza at the White Flint Neighborhood Park





#### Plaza at White Flint Neighborhood Park





#### Plaza at the White Flint Neighborhood Park





#### Public Use Space Rockville Pike Promenade



#### Rockville Pike Promenade





#### Rockville Pike Promenade



#### Rockville Pike Promenade





### Environmental Design Features



#### Circulation



#### Pedestrian Circulation





#### Vehicular Circulation





# Bicycle Circulation





#### Commuter Transportation Partners & Programs









NORTH BETHESDA
TRANSPORTATION CENTER







# Phasing

## Phasing





#### Phase I





#