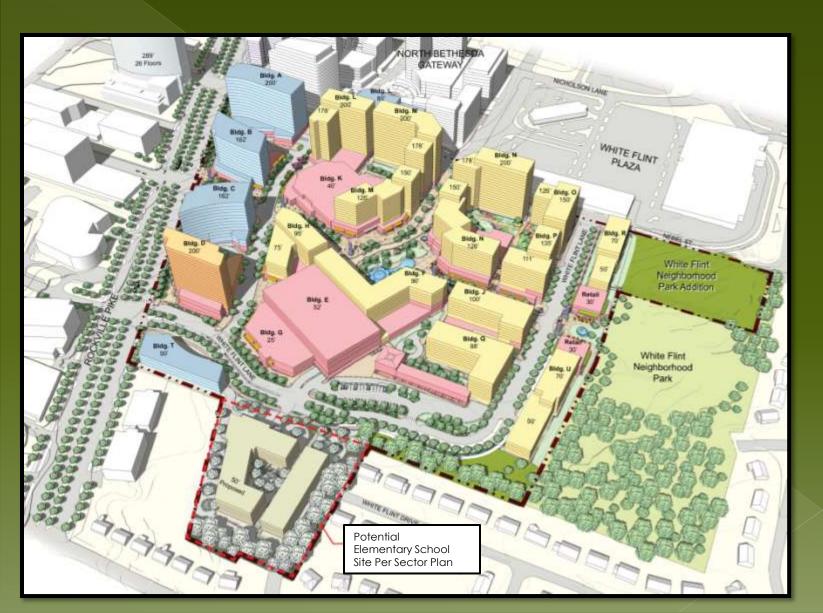

d. White Flint will be a place where different lifestyles converge to make urban living interesting and exciting. The proposed cultural and retail destinations in and around the civic core, the open space system, and the walkable street grid unite to energize White Flint. From this energy, White Flint will become a vibrant and sustainable urban center that can adapt and respond to existing and future challenges."



### White Flint Sector



White Flint
Sector
Plan Area:
430 Acres

White Flint Mall 45.3 Acres

### Transit Accessibility



Station



#### White Flint Sector Road Network



Existing Road Network



New Road Network

Source: Glatting Jackson, etal

## Sketch Plan



## Existing White Flint Mall





### Context Plan



### Sketch Plan





## Sketch Plan







### 3-D View





### Allowable Building Heights





## Site Cross Section





## Site Cross Section





## Open Space





## Public Use Space





## Public Use Space







































Americana at Brand Glendale, California











#### Plaza at the White Flint Neighborhood Park





#### Plaza at the White Flint Neighborhood Park





#### Plaza at the White Flint Neighborhood Park





#### Plaza at White Flint Neighborhood Park





#### Plaza at the White Flint Neighborhood Park





#### Public Use Space Rockville Pike Promenade



#### Rockville Pike Promenade





#### Rockville Pike Promenade



#### Rockville Pike Promenade





### Environmental Design Features



#### Circulation



#### Pedestrian Circulation





#### Vehicular Circulation





# Bicycle Circul