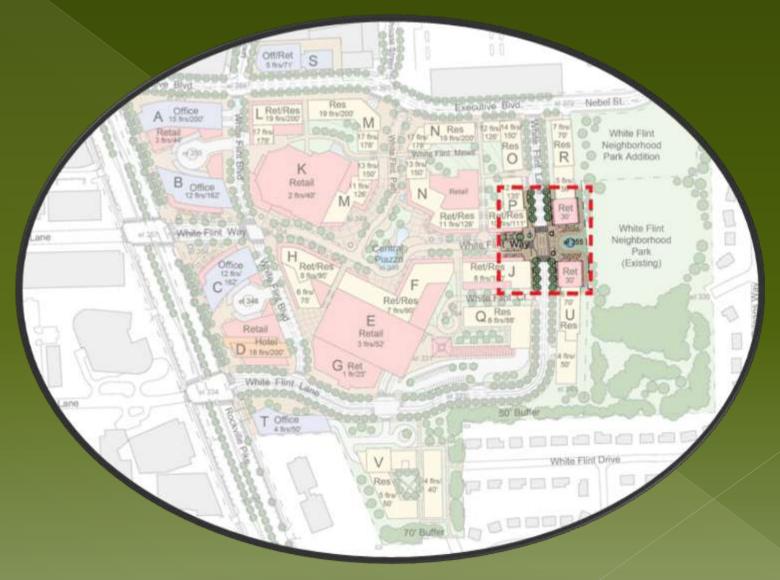

Flint will become a vibrant and sustainable urban center that can adapt and respond to existing and future challenges."



### White Flint Sector



White Flint
Sector
Plan Area:
430 Acres

White Flint Mall 45.3 Acres

### Transit Accessibility



Station



#### White Flint Sector Road Network



Existing Road Network



New Road Network

Source: Glatting Jackson, etal

## Sketch Plan



## Existing White Flint Mall





### Context Plan



### Sketch Plan





## Sketch Plan







### 3-D View





### Allowable Building Heights





## Site Cross Section





## Site Cross Section





## Open Space





## Public Use Space





## Public Use Space







































Americana at Brand Glendale, California











#### Plaza at the White Flint Neighborhood Park





#### Plaza at the White Flint Neighborhood Park





#### Plaza at the White Flint Neighborhood Park





#### Plaza at White Flint Neighborhood Park





#### Plaza at the White Flint Neighborhood Park





#### Public Use Space Rockville Pike Promenade



#### Rockville Pike Promenade





#### Rockville Pike Promenade



#### Rockville Pike Promenade





### Environmental Design Features



#### Circulation



#### Pedestrian Circulation





#### Vehicular Circulation





# Bicycle Circulation





#### Commuter Transportation Partners & Programs









NORTH BETHESDA
TRANSPORTATION CENTER







# Phasing

## Phasing





#### Phase I





# Timing and Approval Process

Sketch Plan Subdivision Plan Site Plan



### White Flint Redevelopment



#### Sketch Plan