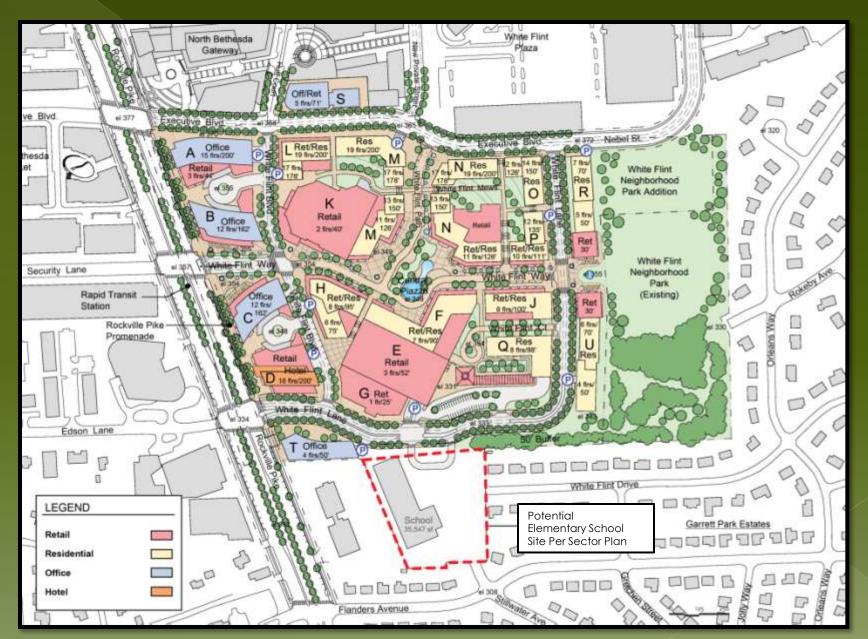

r into a unifying multi-modal boulevard. White Flint will be a place where different lifestyles converge to make urban living interesting and exciting. The proposed cultural and retail destinations in and around the civic core, the open space system, and the walkable street grid unite to energize White Flint. From this energy, White Flint will become a vibrant and sustainable urban center that can adapt and respond to existing and future challenges."



### White Flint Sector



White Flint
Sector
Plan Area:
430 Acres

White Flint Mall 45.3 Acres

### Transit Accessibility



Station



#### White Flint Sector Road Network



Existing Road Network



New Road Network

Source: Glatting Jackson, etal

## Sketch Plan



## Existing White Flint Mall





### Context Plan



### Sketch Plan





## Sketch Plan







### 3-D View





### Allowable Building Heights





## Site Cross Section





## Site Cross Section





## Open Space





## Public Use Space





## Public Use Space







































Americana at Brand Glendale, California











#### Plaza at the White Flint Neighborhood Park





#### Plaza at the White Flint Neighborhood Park





#### Plaza at the White Flint Neighborhood Park





#### Plaza at White Flint Neighborhood Park





#### Plaza at the White Flint Neighborhood Park





#### Public Use Space Rockville Pike Promenade



#### Rockville Pike Promenade





#### Rockville Pike Promenade



#### Rockville Pike Promenade





### Environmental Design Features



#### Circulation



#### Pedestrian Circulation





#### Vehic