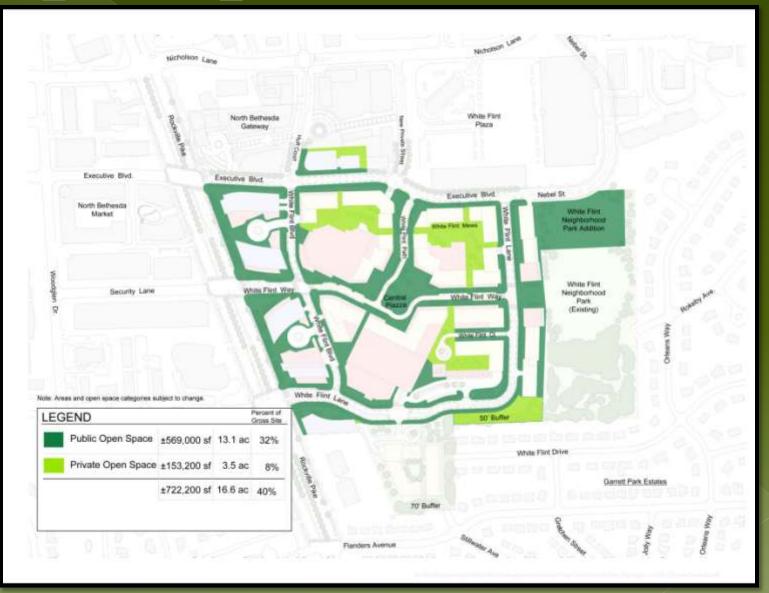

ing. The proposed cultural and retail destinations in and around the civic core, the open space system, and the walkable street grid unite to energize White Flint. From this energy, White Flint will become a vibrant and sustainable urban center that can adapt and respond to existing and future challenges."



### White Flint Sector



White Flint
Sector
Plan Area:
430 Acres

White Flint Mall 45.3 Acres

### Transit Accessibility



Station



#### White Flint Sector Road Network



Existing Road Network



New Road Network

Source: Glatting Jackson, etal

## Sketch Plan



## Existing White Flint Mall





### Context Plan



### Sketch Plan





## Sketch Plan







### 3-D View





### Allowable Building Heights





## Site Cross Section





## Site Cross Section





## Open Space





## Public Use Space





## Public Use Space







































Americana at Brand Glendale, California











#### Plaza at the White Flint Neighborhood Park





#### Plaza at the White Flint Neighborhood Park





#### Plaza at the White Flint Neighborhood Park





#### Plaza at White Flint Neighborhood Park





#### Plaza at the White Flint Neighborhood Park





#### Public Use Space Rockville Pike Promenade



#### Rockville Pike Promenade





#### Rockville Pike Promenade



#### Rockville Pike Promenade





### Environmental Design Features



#### Circulation



#### Pedestrian Circulation





#### Vehicular Circulation





# Bicycle Circulation





#### Commuter Transportation Partners & Programs









NORTH BETHESDA
TRANSPORTATION CENTER