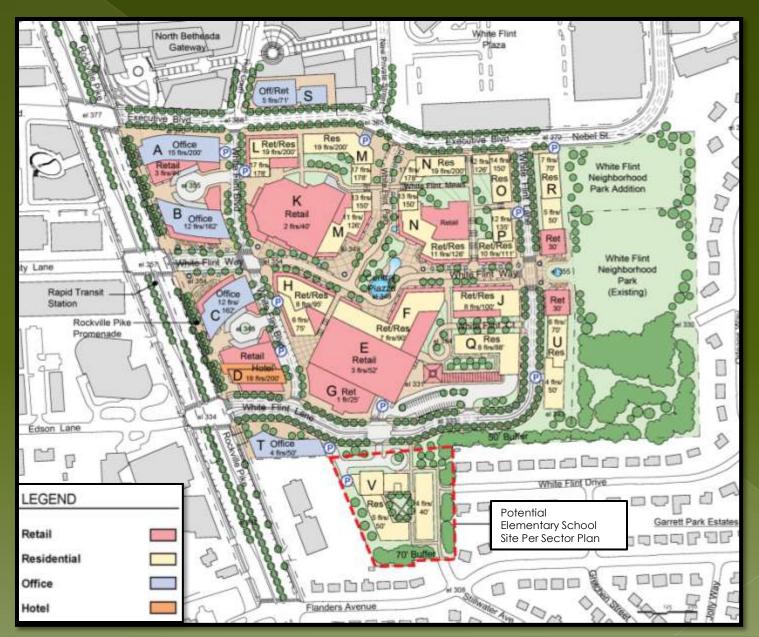

lti-modal boulevard. White Flint will be a place where different lifestyles converge to make urban living interesting and exciting. The proposed cultural and retail destinations in and around the civic core, the open space system, and the walkable street grid unite to energize White Flint. From this energy, White Flint will become a vibrant and sustainable urban center that can adapt and respond to existing and future challenges."



### White Flint Sector



White Flint
Sector
Plan Area:
430 Acres

White Flint Mall 45.3 Acres

### Transit Accessibility



Station



#### White Flint Sector Road Network



Existing Road Network



New Road Network

Source: Glatting Jackson, etal

## Sketch Plan



## Existing White Flint Mall





### Context Plan



### Sketch Plan





## Sketch Plan







### 3-D View





### Allowable Building Heights





## Site Cross Section





## Site Cross Section





## Open Space





## Public Use Space





## Public Use Space







































Americana at Brand Glendale, California











#### Plaza at the White Flint Neighborhood Park





#### Plaza at the White Flint Neighborhood Park





#### Plaza at the White Flint Neighborhood Park





#### Plaza at White Flint Neighborhood Park





#### Plaza at the White Flint Neighborhood Park





#### Public Use Space Rockville Pike Promenade



#### Rockville Pike Promenade





#### Rockville Pike Promenade



#### Rockville Pike Promenade





### Environmental Design Features



#### Circulation



#### Pedestrian Circulation





#### Vehicular Circulation