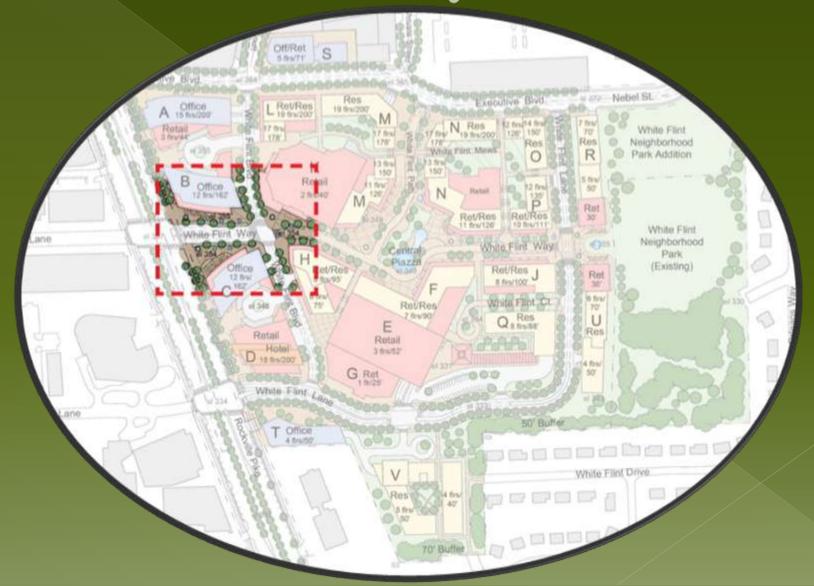

and around the civic core, the open space system, and the walkable street grid unite to energize White Flint. From this energy, White Flint will become a vibrant and sustainable urban center that can adapt and respond to existing and future challenges."



### White Flint Sector



White Flint
Sector
Plan Area:
430 Acres

White Flint Mall 45.3 Acres

### Transit Accessibility



Station



#### White Flint Sector Road Network



Existing Road Network



New Road Network

Source: Glatting Jackson, etal

## Sketch Plan



## Existing White Flint Mall





### Context Plan



### Sketch Plan





## Sketch Plan







### 3-D View





### Allowable Building Heights





## Site Cross Section





## Site Cross Section





## Open Space





## Public Use Space





## Public Use Space







































Americana at Brand Glendale, California











#### Plaza at the White Flint Neighborhood Park





#### Plaza at the White Flint Neighborhood Park





#### Plaza at the White Flint Neighborhood Park





#### Plaza at White Flint Neighborhood Park





#### Plaza at the White Flint Neighborhood Park





#### Public Use Space Rockville Pike Promenade



#### Rockville Pike Promenade





#### Rockville Pike Promenade



#### Rockville Pike Promenade





### Environmental Design Features



#### Circulation



#### Pedestrian Circulation





#### Vehicular Circulation





# Bicycle Circulation





#### Commuter Transportation Partners & Programs









NORTH BETHESDA
TRANSPORTATION CENTER







# Phasing

## Phasing





#### Phase I





# Tim