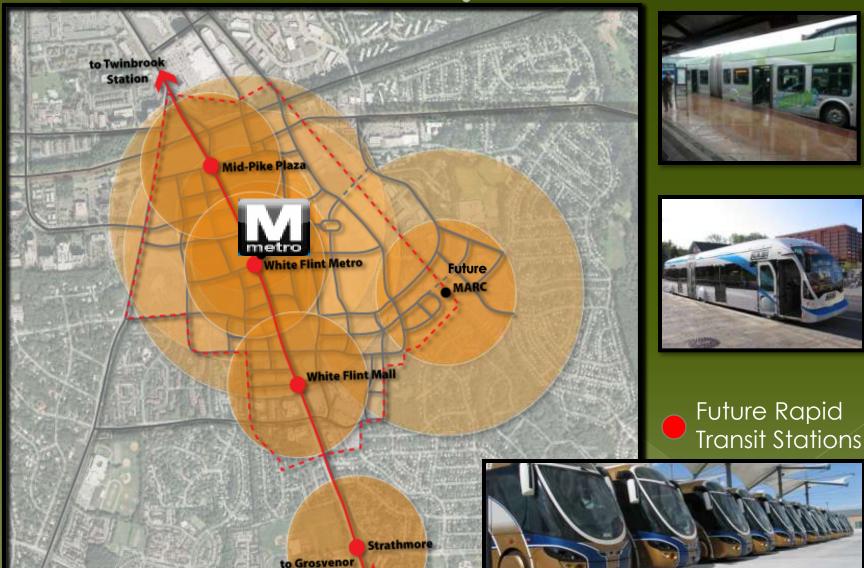

. At night and on weekends people attend the theater, visit galleries, and eat out. In the summer, people are out enjoying evening activities. Rockville Pike will be transformed from a traffic barrier dividing the center into a unifying multi-modal boulevard. White Flint will be a place where different lifestyles converge to make urban living interesting and exciting. The proposed cultural and retail destinations in and around the civic core, the open space system, and the walkable street grid unite to energize White Flint. From this energy, White Flint will become a vibrant and sustainable urban center that can adapt and respond to existing and future challenges."



### White Flint Sector



White Flint
Sector
Plan Area:
430 Acres

White Flint Mall 45.3 Acres

### Transit Accessibility



Station



#### White Flint Sector Road Network



Existing Road Network



New Road Network

Source: Glatting Jackson, etal

## Sketch Plan



## Existing White Flint Mall





### Context Plan



### Sketch Plan





## Sketch Plan







### 3-D View





### Allowable Building Heights





## Site Cross Section





## Site Cross Section





## Open Space





## Public Use Space





## Public Use Space







































Americana at Brand Glendale, California











#### Plaza at the White Flint Neighborhood Park





#### Plaza at the White Flint Neighborhood Park





#### Plaza at the White Flint Neighborhood Park





#### Plaza at White Flint Neighborhood Park





#### Plaza at the White Flint Neighborhood Park





#### Public Use Space Rockville Pi