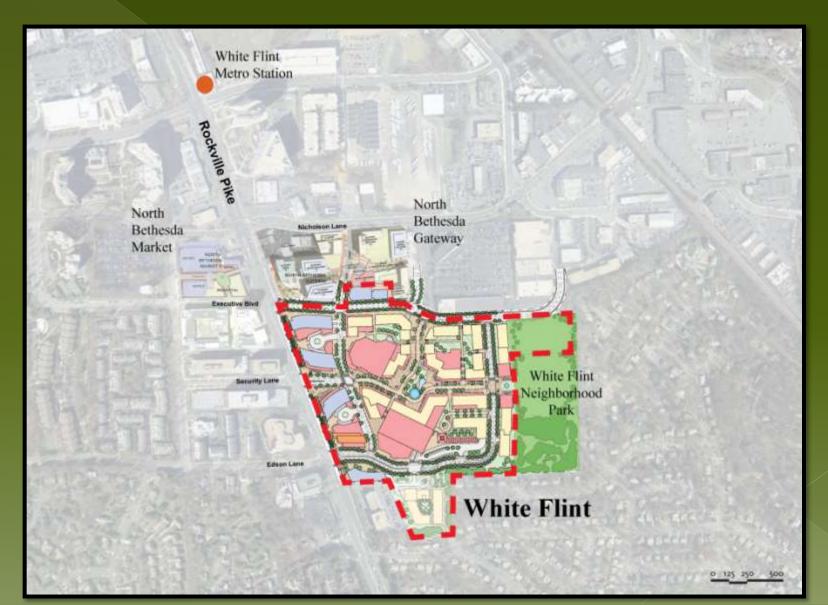

er dividing the center into a unifying multi-modal boulevard. White Flint will be a place where different lifestyles converge to make urban living interesting and exciting. The proposed cultural and retail destinations in and around the civic core, the open space system, and the walkable street grid unite to energize White Flint. From this energy, White Flint will become a vibrant and sustainable urban center that can adapt and respond to existing and future challenges."



### White Flint Sector



White Flint
Sector
Plan Area:
430 Acres

White Flint Mall 45.3 Acres

### Transit Accessibility



Station



#### White Flint Sector Road Network



Existing Road Network



New Road Network

Source: Glatting Jackson, etal

## Sketch Plan



## Existing White Flint Mall





### Context Plan



### Sketch Plan





## Sketch Plan







### 3-D View





### Allowable Building Heights





## Site Cross Section





## Site Cross Section





## Open Space





## Public Use Space





## Public Use Space







































Americana at Brand Glendale, California











#### Plaza at the White Flint Neighborhood Park





#### Plaza at the White Flint Neighborhood Park





#### Plaza at the White Flint Neighborhood Park





#### Plaza at White Flint Neighborhood Park





#### Plaza at the White Flint Neighborhood Park





#### Public Use Space Rockville Pike Promenade



#### Rockville Pike Promenade





#### Rockville Pike Promenade



#### Rockville Pike Promenade





### Environmental Design Features



#### Circulation



#### Pedestrian Circul