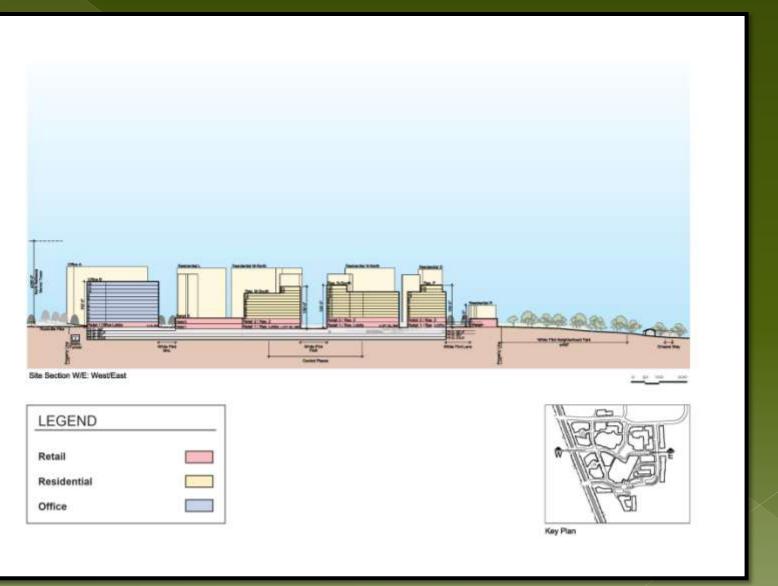

teresting and exciting. The proposed cultural and retail destinations in and around the civic core, the open space system, and the walkable street grid unite to energize White Flint. From this energy, White Flint will become a vibrant and sustainable urban center that can adapt and respond to existing and future challenges."



### White Flint Sector



White Flint
Sector
Plan Area:
430 Acres

White Flint Mall 45.3 Acres

### Transit Accessibility



Station



#### White Flint Sector Road Network



Existing Road Network



New Road Network

Source: Glatting Jackson, etal

## Sketch Plan



## Existing White Flint Mall





### Context Plan



### Sketch Plan





## Sketch Plan







### 3-D View





### Allowable Building Heights





## Site Cross Section





## Site Cross Section





## Open Space





## Public Use Space





## Public Use Space







































Americana at Brand Glendale, California











#### Plaza at the White Flint Neighborhood Park





#### Plaza at the White Flint Neighborhood Park





#### Plaza at the White Flint Neighborhood Park





#### Plaza at White Flint Neighborhood Park





#### Plaza at the White Flint Neighborhood Park





#### Public Use Space Rockville Pike Promenade



#### Rockville Pike Promenade





#### Rockville Pike Promenade



#### Rockville Pike Promenade





### Environmental Design Features



#### Circulation



#### Pedestrian Circulation





#### Vehicular Circulation





# Bicycle Circulation





#### Commuter Transportation Partners & Programs









NORTH BETHESDA
TRANSP