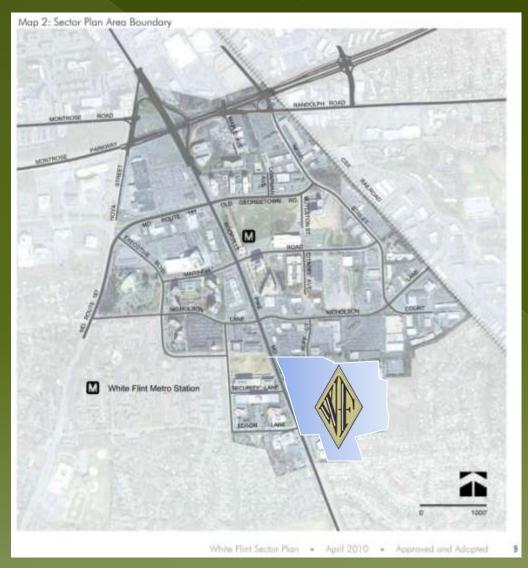

### White Flint Sector

White Flint
Sector
Plan Area:
430 Acres

White Flint Mall 45.3 Acres