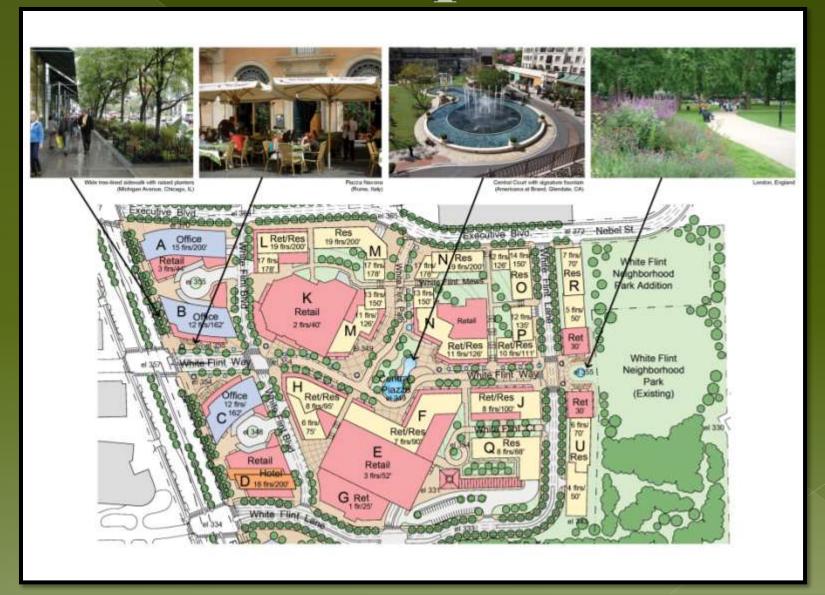

l and retail destinations in and around the civic core, the open space system, and the walkable street grid unite to energize White Flint. From this energy, White Flint will become a vibrant and sustainable urban center that can adapt and respond to existing and future challenges."



### White Flint Sector



White Flint
Sector
Plan Area:
430 Acres

White Flint Mall 45.3 Acres

### Transit Accessibility



Station



#### White Flint Sector Road Network



Existing Road Network



New Road Network

Source: Glatting Jackson, etal

## Sketch Plan



## Existing White Flint Mall





### Context Plan



### Sketch Plan





## Sketch Plan







### 3-D View





### Allowable Building Heights





## Site Cross Section





## Site Cross Section





## Open Space





## Public Use Space





## Public Use Space







































Americana at Brand Glendale, California











#### Plaza at the White Flint Neighborhood Park





#### Plaza at the White Flint Neighborhood Park





#### Plaza at the White Flint Neighborhood Park





#### Plaza at White Flint Neighborhood Park





#### Plaza at the White Flint Neighborhood Park





#### Public Use Space Rockville Pike Promenade



#### Rockville Pike Promenade





#### Rockville Pike Promenade



#### Rockville Pike Promenade





### Environmental Design Features



#### Circulation



#### Pedestrian Circulation





#### Vehicular Circulation





# Bicycle Circulation





#### Commuter Transportation Partners & Programs









NORTH BETHESDA
TRANSPORTATION CENTER







# Phasing

## Phasing