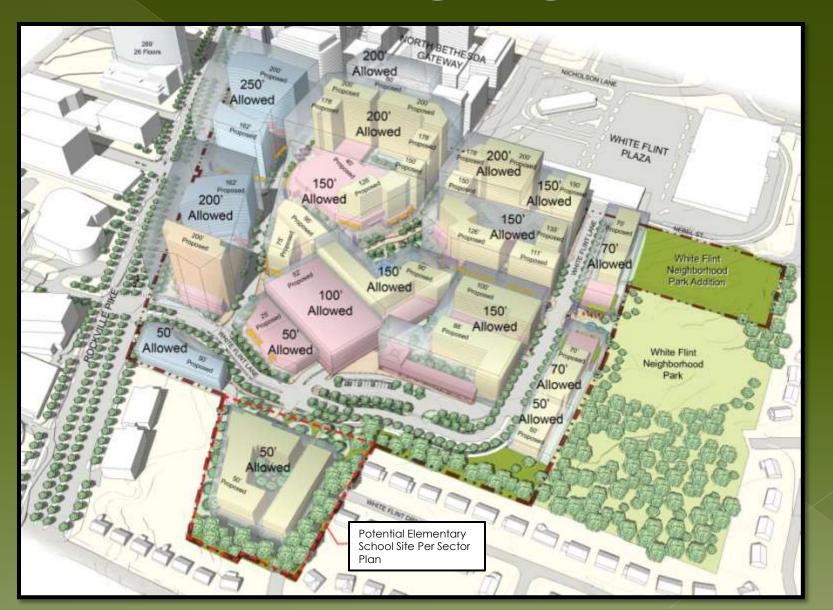

different lifestyles converge to make urban living interesting and exciting. The proposed cultural and retail destinations in and around the civic core, the open space system, and the walkable street grid unite to energize White Flint. From this energy, White Flint will become a vibrant and sustainable urban center that can adapt and respond to existing and future challenges."



### White Flint Sector



White Flint
Sector
Plan Area:
430 Acres

White Flint Mall 45.3 Acres

### Transit Accessibility



Station



#### White Flint Sector Road Network



Existing Road Network



New Road Network

Source: Glatting Jackson, etal

## Sketch Plan



## Existing White Flint Mall





### Context Plan



### Sketch Plan





## Sketch Plan







### 3-D View





### Allowable Building Heights





## Site Cross Section





## Site Cross Section





## Open Space





## Public Use Space





## Public Use Space







































Americana at Brand Glendale, California











#### Plaza at the White Flint Neighborhood Park





#### Plaza at the White Flint Neighborhood Park





#### Plaza at the White Flint Neighborhood Park





#### Plaza at White Flint Neighborhood Park





#### Plaza at the White Flint Neighborhood Park





#### Public Use Space Rockville Pike Promenade



#### Rockville Pike Promenade





#### Rockville Pike Promenade



#### Rockville Pike Promenade





### Environmental Design Features



#### Circulation



#### Pedestrian Circulation





#### Vehicular Circulation





# Bicycle Circulation





#### Commuter Transportat